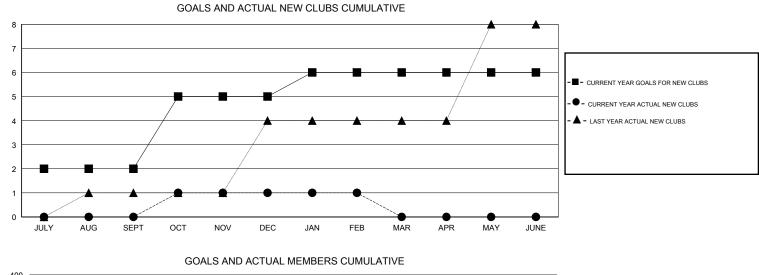

## LOCATION REP OF SRI LANKA

| GMT: Mahesh                 | LOCATIO          | LOCATION REP OF SRI LANKA |                  |                  |                             |                    | GMT CA 6                            |                    |                  |
|-----------------------------|------------------|---------------------------|------------------|------------------|-----------------------------|--------------------|-------------------------------------|--------------------|------------------|
|                             |                  | Clubs                     |                  |                  | Members                     |                    |                                     |                    |                  |
| RESULTS FOR 2014-2015       |                  |                           |                  |                  | RESULTS FOR 2014-2015       |                    |                                     |                    |                  |
| QUARTER                     | NEW CLUB<br>GOAL | NEW CLUBS                 | DROPPED<br>CLUBS | NET<br>GAIN/LOSS | QUARTER                     | NEW MEMBER<br>GOAL | CHARTER AND<br>NEW MEMBERS<br>ADDED | DROPPED<br>MEMBERS | NET<br>GAIN/LOSS |
| JULY/AUG/SEPT               | 2                | 0                         | 1                | -1               | JULY/AUG/SEPT               | 46                 | 74                                  | 84                 | -10              |
| OCT/NOV/DEC                 | 3                | 1                         | 5                | -4               | OCT/NOV/DEC                 | 68                 | 179                                 | 212                | -33              |
| JAN/FEB/MAR<br>APR/MAY/JUNE | 1<br>0           | 0<br>0                    | 0<br>0           | 0<br>0           | JAN/FEB/MAR<br>APR/MAY/JUNE | 35<br>-49          | 89<br>0                             | 47<br>0            | 42<br>0          |