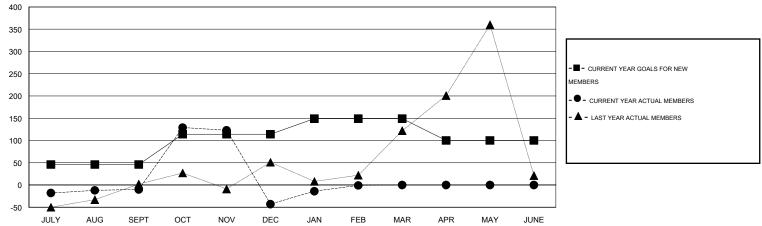

## LOCATION REP OF SRI LANKA

| GMT: Mahesh                 | LOCATIO          | LOCATION REP OF SRI LANKA |                  |                  |                             |                    | GMT CA 6                            |                    |                  |
|-----------------------------|------------------|---------------------------|------------------|------------------|-----------------------------|--------------------|-------------------------------------|--------------------|------------------|
|                             |                  | Clubs                     |                  |                  | Members                     |                    |                                     |                    |                  |
| RESULTS FOR 2014-2015       |                  |                           |                  |                  | RESULTS FOR 2014-2015       |                    |                                     |                    |                  |
| QUARTER                     | NEW CLUB<br>GOAL | NEW CLUBS                 | DROPPED<br>CLUBS | NET<br>GAIN/LOSS | QUARTER                     | NEW MEMBER<br>GOAL | CHARTER AND<br>NEW MEMBERS<br>ADDED | DROPPED<br>MEMBERS | NET<br>GAIN/LOSS |
| JULY/AUG/SEPT               | 2                | 0                         | 1                | -1               | JULY/AUG/SEPT               | 46                 | 74                                  | 84                 | -10              |
| OCT/NOV/DEC                 | 3                | 1                         | 5                | -4               | OCT/NOV/DEC                 | 68                 | 179                                 | 212                | -33              |
| JAN/FEB/MAR<br>APR/MAY/JUNE | 1<br>0           | 0<br>0                    | 0<br>0           | 0<br>0           | JAN/FEB/MAR<br>APR/MAY/JUNE | 35<br>-49          | 89<br>0                             | 47<br>0            | 42<br>0          |